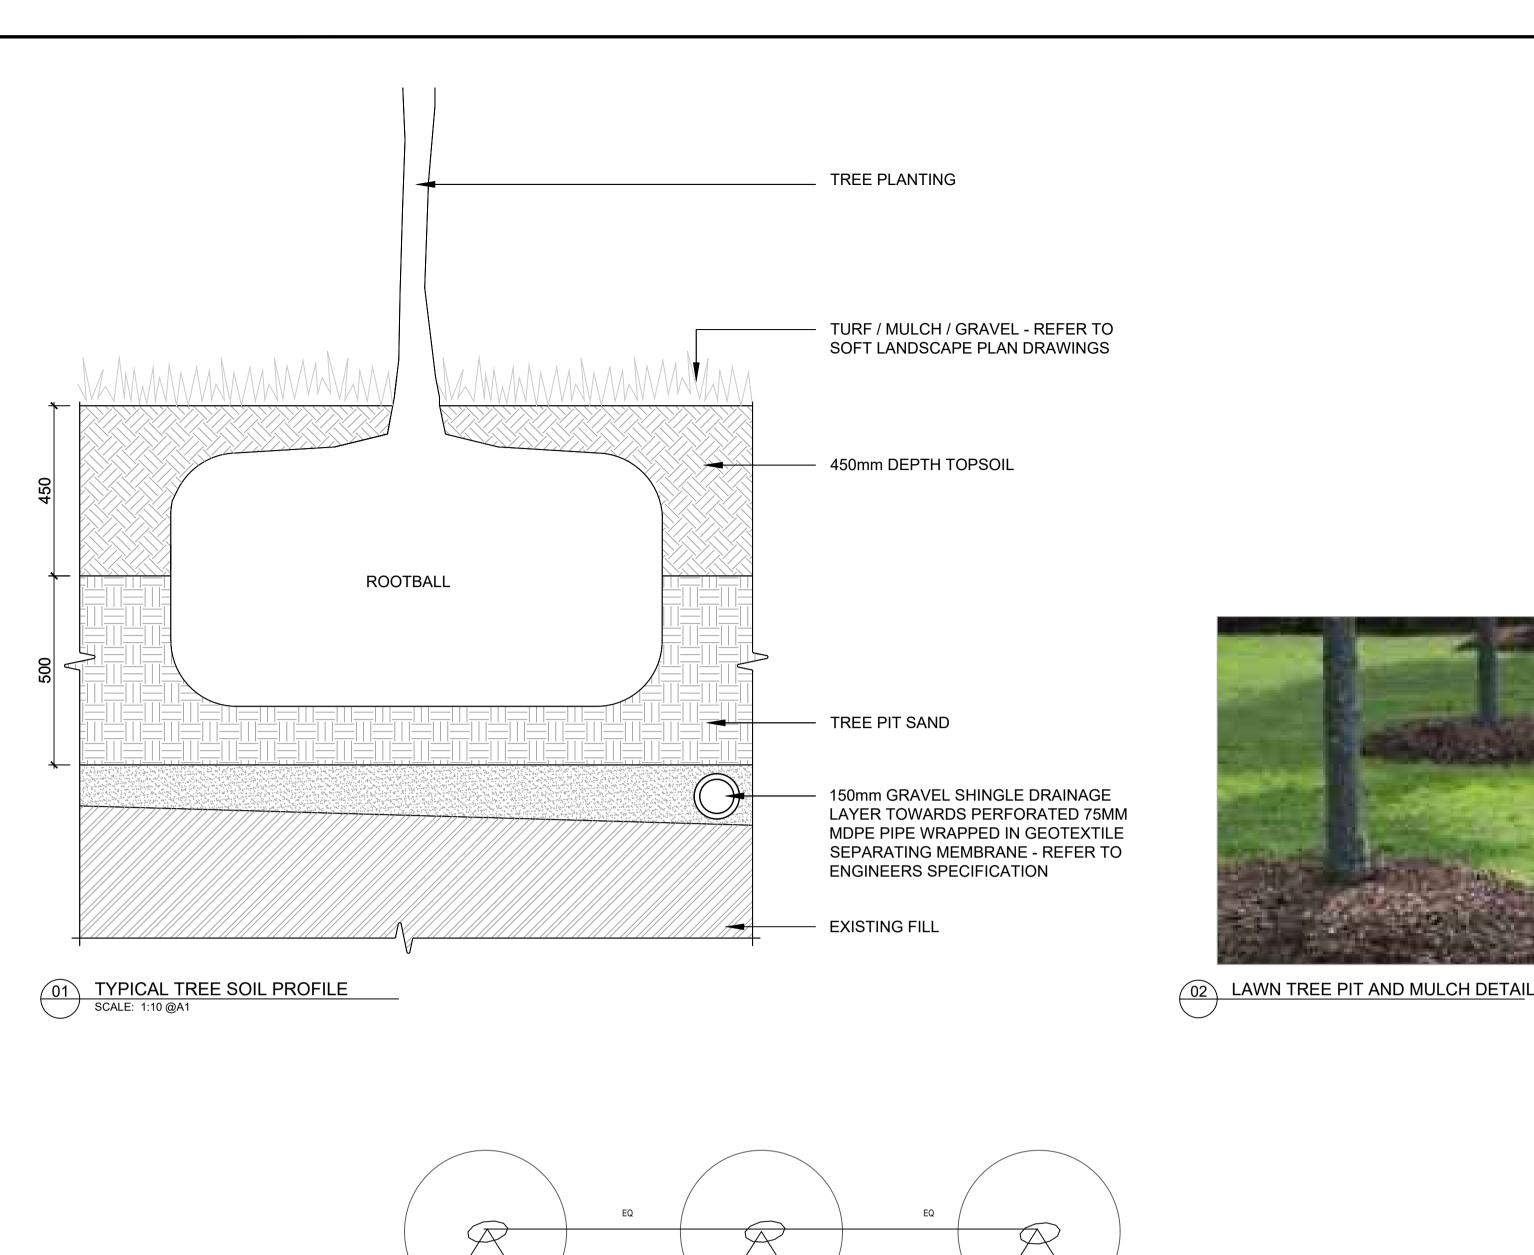

05 TYPICAL TURF SOIL PROFILE
SCALE: 1:5@A1

03 TYPICAL SHRUB SOIL PROFILE

SCALE: 1:5@A1

PERFORATED 75MM MDPE PIPE

NOTE: ANY PUBLIC REALM IMPROVEMENTS SHOWN OUTSIDE OF THE APPLICATION BOUNDARY ARE SUBJECT TO A LETTER OF CONSENT FROM THE LOCAL AUTHORITY AT APPLICATION