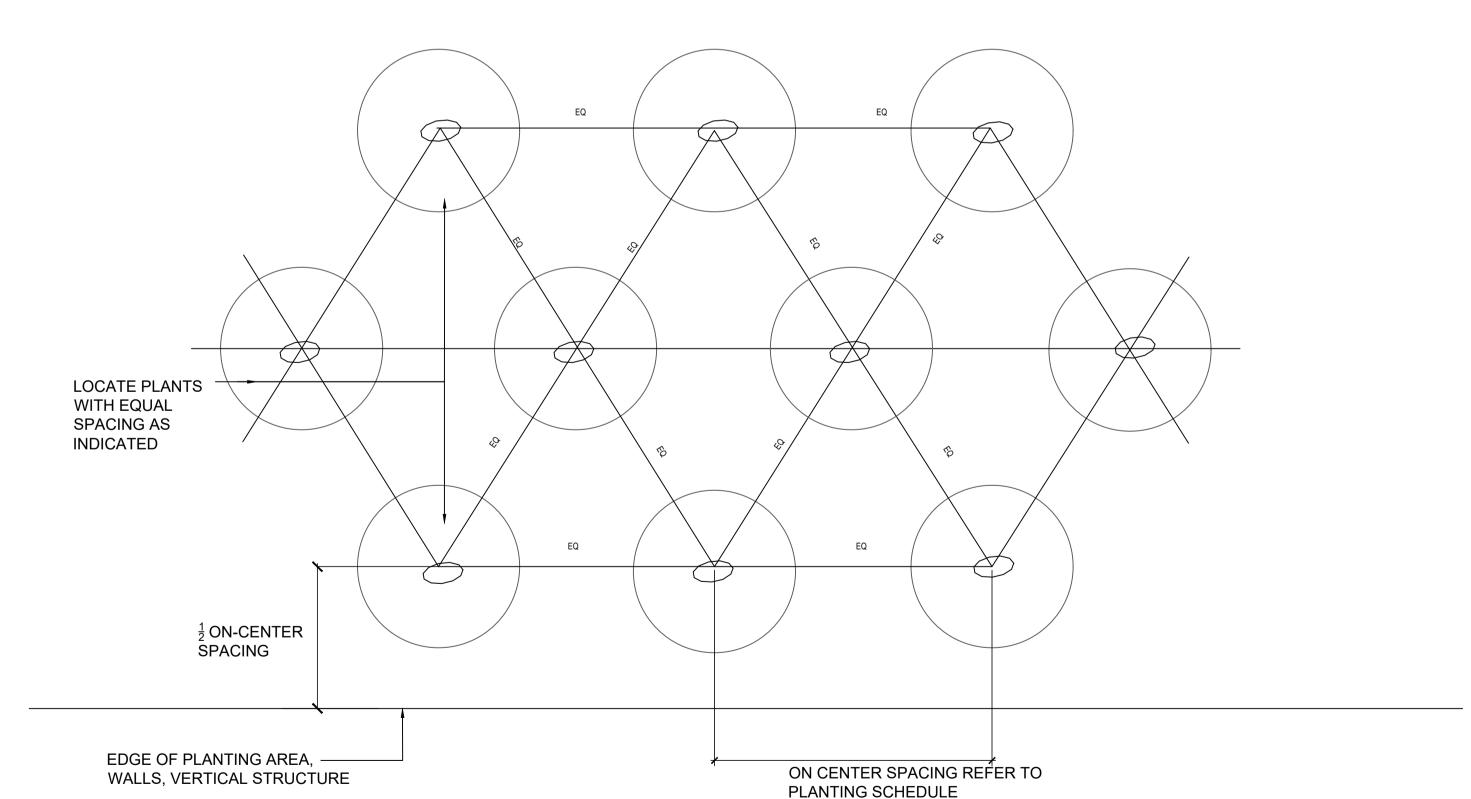

## JOB DESCRIPTION

Former Avid Technology International Site, Carmanhall Road, Sandyford Industrial Estate, Dublin 18 Project | Carmanhall Road

Title DETAILS 4 OF 4

04 TYPICAL SHRUB PLANTING SPACING

SCALE: 1:20@A1